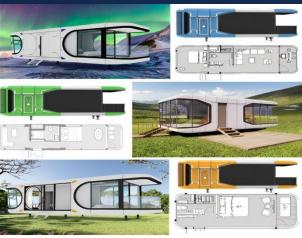

#### MOBILE HOMES

Project Initiator

\$2,5 million

Project Cost

100,000 ton

Capacity

0,77

NPV(fin)

%8,1

IRR(fin)

36 months

PP(fin)

City of Khanabad

Address

100 hectares

Land Plot

\$2,5 million

Required FDI

Electricity, Drinking Water,
Gas

Infrastructure

Export – 30%, Domestic Market – 70%

Implementation

30

Job Positions

5 type of product ordered by foreign (Chinese) countries