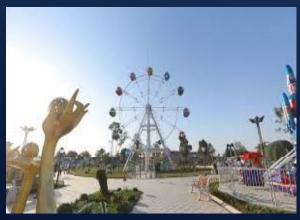

#### LEISURE PARK PROJECT

Project Initiator

\$12 million

Project Cost

50,000 ton

Capacity

0,76

NPV(fin

%8,1

IRR(fin)

month

PP(fin)

City of Khanabad

Address

10,0 hectares

Land Plot

\$12 million

Required FDI

Electricity, Drinking Water, Gas

Infrastructure

Export – 30%, Domestic Market – 70%

Implementation

70

Job Positions

20 type of product ordered by foreign (Chinese) countries