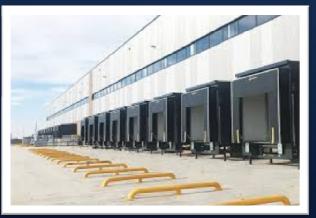

#### LOGISTICS

Project Initiator

\$8,1 million

Project Cost

0,83

NPV(fin)

%8,6

24 months

PP(fin)

City of Khanabad

0.60 hectares
Land Plot

\$8,1 million

Required FDI

**Electricity, Drinking** Water

Infrastructure

**Export – 30%**, **Domestic Market –** 70%

Implementation

Job Positions

More than 50 types of products based on foreign orders