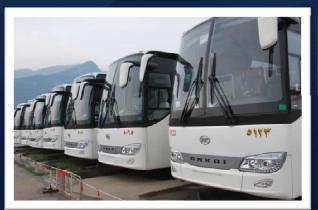

#### EUROASIA TRANSPORTATION AND LOGISTICS COMPANY

"Euroasia Transportation and Logistics Company" LLC Project Initiator

\$8.1 million

Project Cost

0,83

NPV(fin)

24 months PP(fin)

City of Khanabad

Address

0.6 hectares

Land Plot

\$8,1 million

Required FDI

**Electricity, Drinking** 

Infrastructure

Export – 30%, Domestic Market -70%

Implementation

Job Positions

More than 50 types of products based on foreign orders

#### LOGISTICS

Project Initiator

\$8,1 million

Project Cost

0,83

NPV(fin)

%8,6

24 months

PP(fin)

City of Khanabad

0.60 hectares
Land Plot

\$8,1 million

Required FDI

**Electricity, Drinking** Water

Infrastructure

**Export – 30%**, **Domestic Market –** 70%