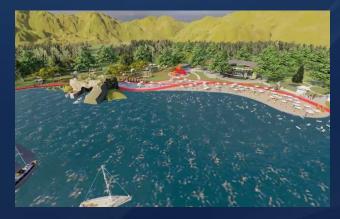

#### PROJECT FOR THE ORGANIZATION OF AN ARTIFICIAL LAKE RECREATIONAL FACILITY

Project Initiator

\$4,1 million

3000 unit

Capacity

%7,9

12 months

City of Khanabad

Address

**50** hectares

Land Plot

\$4,1 million

Required FDI

**Electricity, Drinking** Water, Gas

Infrastructure

**Export – 40%**, Domestic Market -60%

Implementation

Job Positions

45 type of product ordered by orders