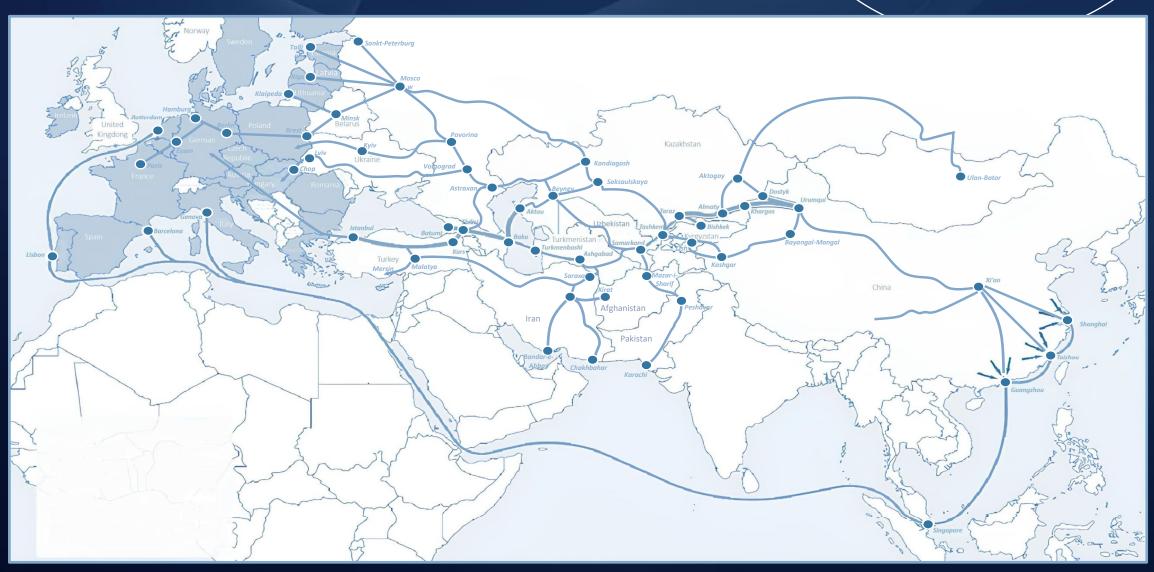

imported by foreign legal entities that have made direct investments in the economy of the Republic of Uzbekistan for a total amount equivalent to more than 50 million US dollars, provided that the imported goods are products of their own production.

Goods intended for work under a production sharing agreement and imported by a foreign investor in accordance with the project documentation, as well as exported products owned by the investor in accordance with the production sharing agreement.

Technological equipment, the analogs of which are not produced in the Republic of Uzbekistan, imported into the territory of the Republic of Uzbekistan according to an approved list.

Article 297 of the Customs Code of the Republic of Uzbekistan

## ON THE STRATEGIC INTERNATIONAL LOGISTICS CORRIDOR



# PERSPECTIVE INVESTMENT PROJECTS IN THE CITY OF KHANABAD

#### EUROASIA TRANSPORTATION AND LOGISTICS COMPANY



"Euroasia Transportation and Logistics Company" LLC Project Initiator



\$8.1 million

Project Cost



0,83

NPV(fin)





24 months PP(fin)



City of Khanabad

Address



0.6 hectares

Land Plot



\$8,1 million

Required FDI



**Electricity, Drinking** 

Infrastructure



Export – 30%, Domestic Market -70%

Implementation



Job Positions



More than 50 types of products based on foreign orders









#### LOGISTICS



Project Initiator



\$8,1 million

Project Cost



0,83

NPV(fin)



%8,6



24 months

PP(fin)



City of Khanabad





0.60 hectares
Land Plot



\$8,1 million

Required FDI



**Electricity, Drinking** Water

Infrastructure



**Export – 30%**, **Dom