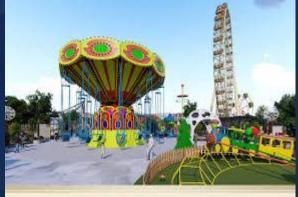

#### LEISURE PARK PROJECT

Project Initiator

\$12 million

Project Cost

50,000 ton

Capacity

0,76

NPV(fin

%8,1

IRR(fin)

month

PP(fin)

City of Khanabad

Address

10,0 hectares

Land Plot

\$12 million

Required FDI

Electricity, Drinking Water, Gas

Infrastructure

Export – 30%, Domestic Market – 70%

Implementation

70

Job Positions

20 type of product ordered by foreign (Chinese) countries