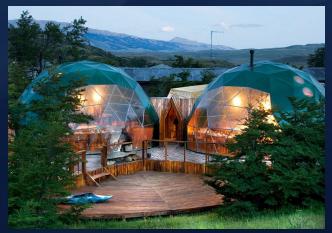

#### MOBILE HOMES

Project Initiator

\$2,5 million

Project Cost

100,000 ton

Capacity

0,77

NPV(fin)

%8,1

IRR(fin)

36 months

PP(fin)

City of Khanabad

Address

100 hectares

Land Plot

\$2,5 million

Required FDI

Electricity, Drinking Water,
Gas

Infrastructure

Export – 30%, Domestic Market – 70%

Implementation

30

Job Positions

5 type of product ordered by foreign (Chinese) countries