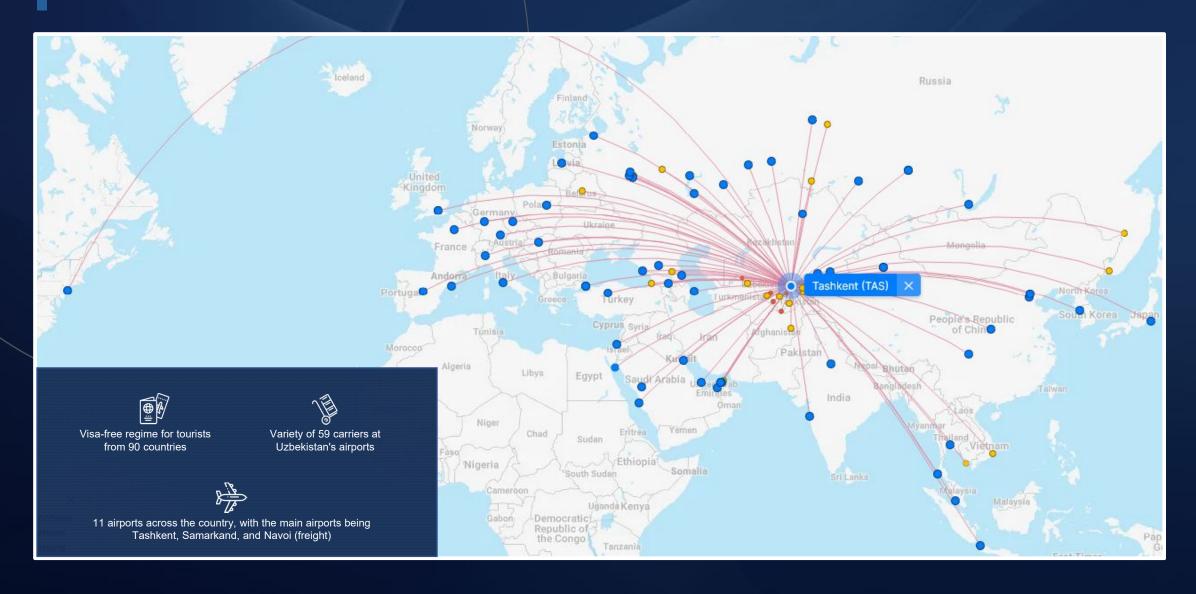

ic of Uzbekistan in an amount equivalent to more than 50 million US dollars, provided that the imported goods are products of their own production

Goods intended for work under a production sharing agreement and imported by a foreign investor in accordance with the project documentation of the production sharing agreement, as well as exported products owned by the investor under the production sharing agreement

Technological equipment, the analogs of which are not produced in the Republic of Uzbekistan, imported into the territory of the Republic of Uzbekistan according to the approved list.

Article 297 of the Customs Code of the Republic of Uzbekistan

## ON THE STRATEGIC INTERNATIONAL LOGISTICS CORRIDOR



## EXCELLENT AIR COMMUNICATION WITH TASHKENT AND OTHER AIRPORTS OF UZBEKISTAN



# PERSPECTIVE INVESTMENT PROJECTS OF BALIKCHI DISTRICT

# Project for the organization of production of textile products



"ARTMEN" LLC

Project initiator



\$40 mln

Cost of project



4 mln.

Capacity



\$0,44 млн

NPV(fin



%14

IRR(fin)



36 months

PP(fin)



Mahalla "Markaz"

address



7,0 hectares

Land plot and building



\$40 mln

Required foreign direct investments (FDI)



Electricity, Drinking water

Infrastructure



Export – 50 %, Domestic market – 50%

Realization



100

**Employment opportunities** 



**Development of industry in the district** 

Project goal











### Project for the organization of production of oil



"GOLD OIL S" LLC

Project initiator



\$5 mln

Cost of project



6 thousand tones

Мощность



\$0,5 mln

NPV(fin



%11

IRR(fin)



50