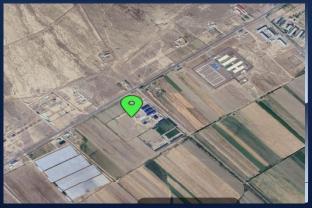

# PERSPECTIVE INVESTMENT PROJECTS OF BALIKCHI DISTRICT

# Project for the organization of production of textile products

"ARTMEN" LLC

Project initiator

\$40 mln

Cost of project

4 mln.

Capacity

\$0,44 млн

NPV(fin

%14

IRR(fin)

36 months

PP(fin)

Mahalla "Markaz"

address

7,0 hectares

Land plot and building

\$40 mln

Required foreign direct investments (FDI)

Electricity, Drinking water

Infrastructure

Export – 50 %, Domestic market – 50%

Realization

100

**Employment opportunities** 

**Development of industry in the district** 

Project goal