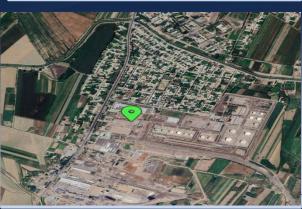

hectares

Land plot



\$2,5 mln

Required foreign direct investments (FDI)



Electricity, Drinking water

Infrastructure



Export – 70 %, Domestic market – 30%

Реализация



50

**Employment opportunities** 



Development of the food industry in the region.

Project goal











### Project for the organization of yarn production



"PAPFEN" LLC

Project initiator



\$5 mln

Cost of project



5 thousand tones

Capacity



\$0,8 mln

NPV(fin



%15

IRR(fin)



36 months

PP(fin)



Mahalla "Kahramon"

address



10 hectares

Land plot



\$2,5 mln

Required foreign direct investments (FDI)



Electricity, Drinking

Infrastructure



Export -60 %, domestic market – 40%

Realization



300

**Employment opportunities** 



Development of industry in the area.

Project goal:











### Paint production project



"Jsw paints" LLC

Project initiator



\$136 mln

Cost of project



91 thousand tones

Capacity



\$0,8 mln

NPV(fin



%15

IRR(fin)



24 months

PP(fin)



Mahalla "Kahramon"

Адрес



10 hectares

Land plot



\$136 mln

Required foreign direct investments (FDI)



Electricity, Drinking water

Infrastructure



Export – 30 %, domestic market – 70%

Realization



250

Employment opportunities



Development of industry in the area.

Project goal: