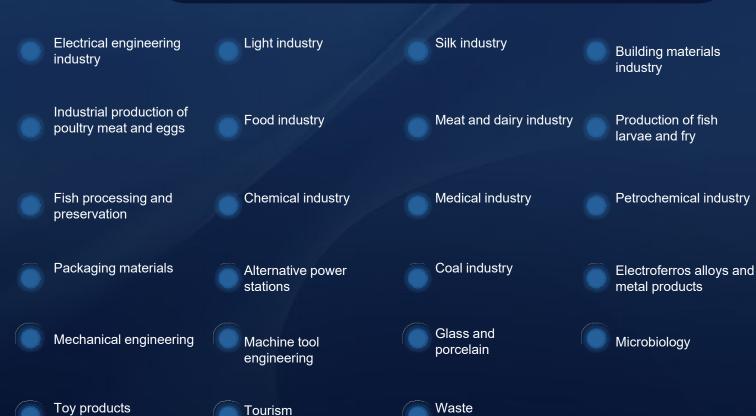

#### BENEFITS AND PREFERENCES

**Exemption from payment** 

The list of economic sectors eligible for benefits provided for foreign direct investment (FDI)

management

Land tax

3 years for investments from \$0.3M to \$3M