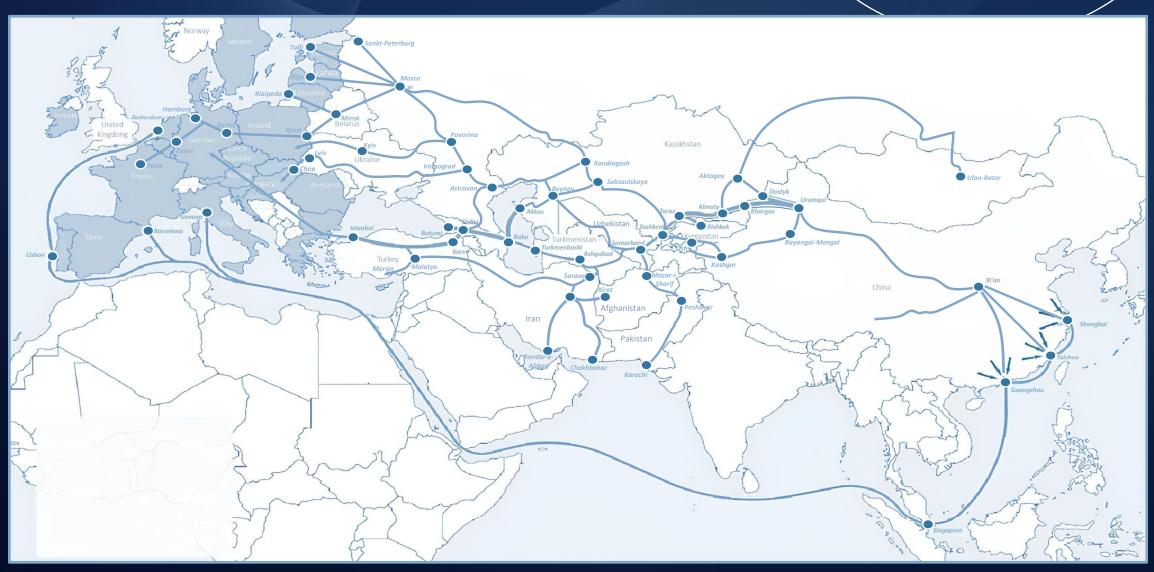

ign legal entities that have made direct investments in the economy of the Republic of Uzbekistan in an amount equivalent to more than 50 million US dollars, provided that the imported goods are products of their own production

Goods intended for work under a production sharing agreement and imported by a foreign investor in accordance with the project documentation of the production sharing agreement, as well as exported products owned by the investor under the production sharing agreement

Technological equipment, the analogs of which are not produced in the Republic of Uzbekistan, imported into the territory of the Republic of Uzbekistan according to the approved list.

Article 297 of the Customs Code of the Republic of Uzbekistan

## ON THE STRATEGIC INTERNATIONAL LOGISTICS CORRIDOR



## EXCELLENT AIR COMMUNICATION WITH TASHKENT AND OTHER AIRPORTS OF UZBEKISTAN



# PERSPECTIVE INVESTMENT PROJECTS OF BALIKCHI DISTRICT

# Project for the organization of production of textile products



"ARTMEN" LLC

Project initiator



\$40 mln

Cost of project



4 mln.

Capacity



\$0,44 млн

NPV(fin



%14

IRR(fin)



36 months

PP(fin)



Mahalla "Markaz"

address



7,0 hectares

Land plot and building



\$40 mln

Required foreign direct investments (FDI)



Electricity, Drinking water

Infrastructure



Export – 50 %, Domestic market – 50%

Realization



100

**Employment opportunities** 



**Development of industry in the district** 

Project goal











### Project for the organization of production of oil



"GOLD OIL S" LLC

Project initiator



\$5 mln

Cost of pr